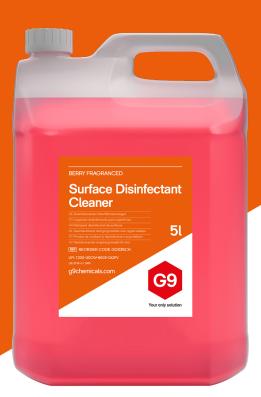

# Surface Disinfectant Cleaner

- Contains the latest biocide technology
- Unparalleled microbial efficacy
- Adheres to the latest ECHA European Veterinary Test Protocol Standards
- Fully compliant with the Biocides Product Regulation (BPR) registration requirements
- Cost-effective
- Effective against Mycobacteria, Viruses, Fungi, Yeasts, Bacteria
- DEFRA\* approved. General Orders. Diseases of Poultry.

- Tested to the latest EN Veterinary microbial test protocols by independent test laboratories
- Five great fragrances: Berry, Citrus, Lavender, Bubblegum and Unfragranced
- Available in 1 litre, 5 litre and 20 litre concentrate containers
- Economical and effective. Can be used on most surfaces, floors, walls, chairs and appliances

## G9 Surface Disinfectant Cleaner Concentrate

Bactericidal, Yeasticidal, Fungicidal, Virucidal, Mycobactericidal.