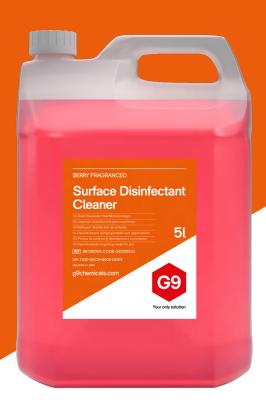

# Surface Disinfectant Cleaner

(1) Use biocides safely. Always read the label and product information before use. For industrial use only.

- Contains the latest biocide technology
- Unparalleled microbial efficacy
- Adheres to the latest ECHA European Veterinary Test Protocol Standards
- Fully compliant with the Biocides Product Regulation (BPR) registration requirements
- Cost-effective
- Effective against Mycobacteria, Viruses, Fungi, Yeasts, Bacteria
- DEFRA\* approved. General Orders. Diseases of Poultry.

## **G9 Surface Disinfectant Cleaner Concentrate**

Bactericidal, Yeasticidal, Fungicidal, Virucidal, Mycobactericidal.

- Tested to the latest EN Veterinary microbial test protocols by independent test laboratories
- Five great fragrances: Berry, Citrus, Lavender, Bubblegum and Unfragranced
- Available in 1 litre, 5 litre and 20 litre concentrate containers
- Economical and effective. Can be used on most surfaces, floors, walls, chairs and appliances